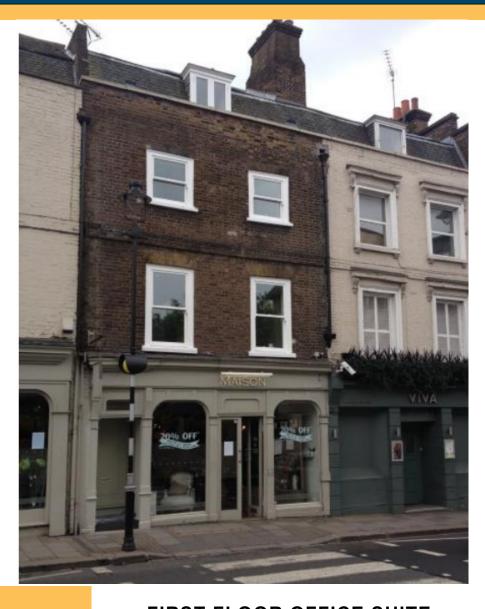

#### LOCATION

Situated at the bottom of Hill Rise near to its junction with Bridge Street, the self-contained office suite is close to Richmond town centre which offers a range of amenities including most major retailers, a wide selection of bars, restaurants and leisure facilities.

#### DESCRIPTION

The available accommodation comprises ground floor entrance with first floor office accommodation. The space has recently been refurbished to provide an excellent quality office suite.