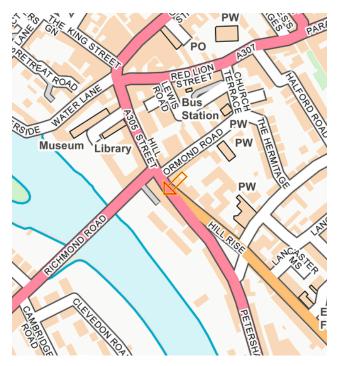

#### LOCATION

Situated at the bottom of Hill Rise near to its junction with Bridge Street, the self-contained office suite is close to Richmond town centre which offers a range of amenities including most major retailers, a wide selection of bars, restaurants and leisure facilities.

Richmond station mainline and underground services (District Line) are within easy walking distance and the area is well served by numerous bus routes.